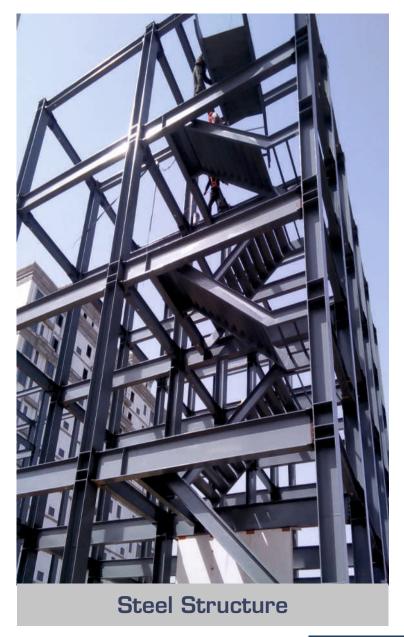

## **Building Construction**

**Conventional Building**- A very old method which is being used for many decades using bricks, sand and Steel.

**Green Building** - A **green building** is one which uses less water, optimizes energy efficiency, conserve natural resources generate less waste and provide healthier spaces for occupants as compared to **conventional buildings.** Benefit of Green Buildings are as under.

## New Age Technology

**Sona Infratech** has developed special expertise in making green making building and using new age technology so that building consumes less water, less cement, less manpower, low energy and executed in a very short time.