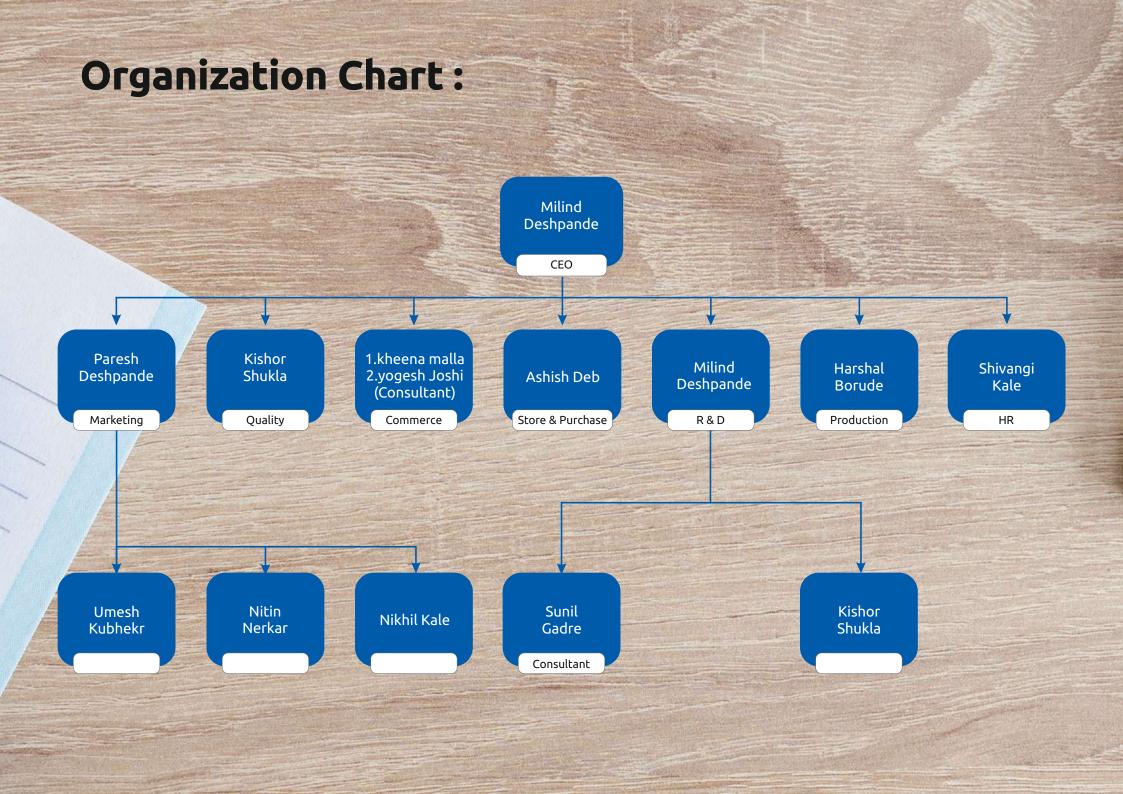

Akash Industries is an ISO 9001:2015 certified company serving 200+ happy and loyal customers across the PAN India with the prominent presence in Maharashtra, Gujarat, and Chhattisgarh.

Akash Industry is managed by Paresh Deshpande (CEO) and Milind Deshpande (COO), the post graduates in Chemistry and having 20 years' of rich and diversified experience in Chemical Manufacturing. We are also an active member of the association Laghu Udyog Bharti (LUB), Nasik industrial Manufacturing Association (NIMA), and Nasik CETP foundation.

**Contact Person** -: Mr. Paresh Deshpande & Mr. Milind Deshpande.

**Constitution** -: Partnership

**Plot Area** -: 11000 sq. feet, constructed area 3000 sq. feet

No of employee -: Fourteen Nos

**SSI No. & Date** -: 111613359 dated 25-02-05