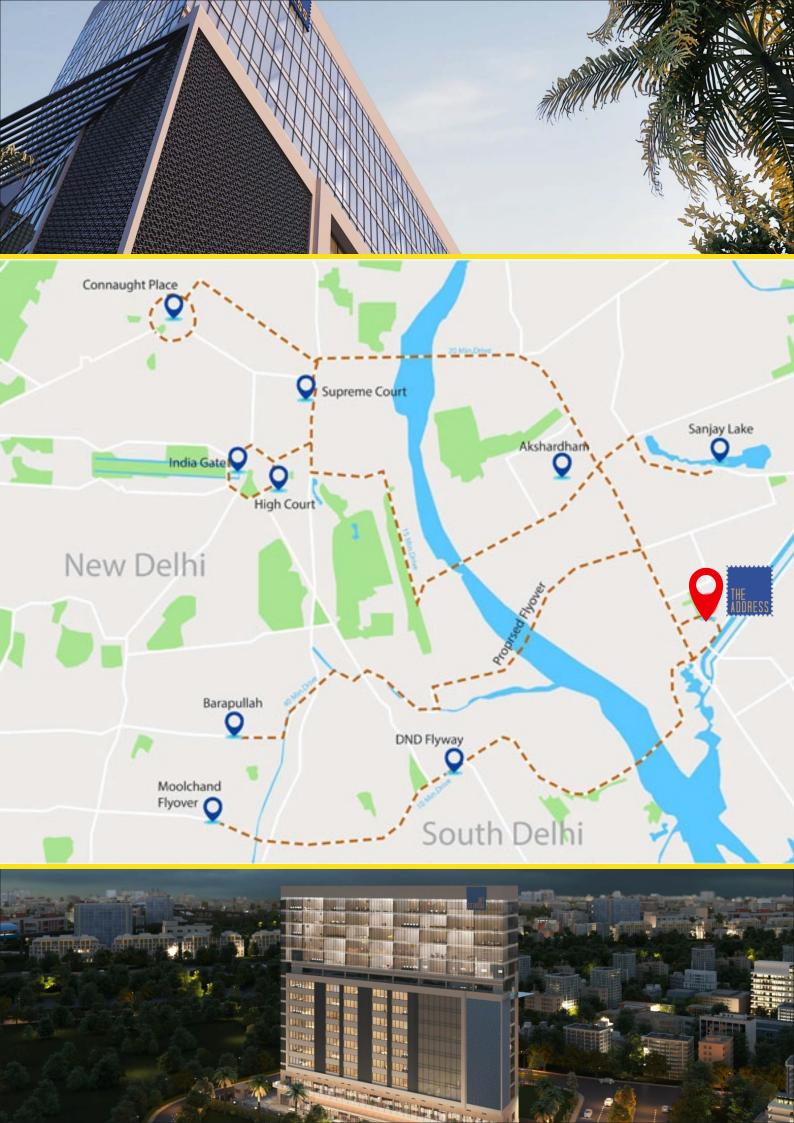

## MAYUR VIHAR, DELHI DDA APPROVED COMMERCIAL FREE HOLD SPACE

2,15,000 SQFT. (19,974 SQMT) COMMERCIAL FREEHOLD SPACE AVAILABLE FOR LEASE & PURCHASE

- DDA approved 1.12 acre Freehold Plot
- Comprising of Retail Space of 40,000 Sqft (1376 Sqmt) on Ground and First floor.
- 1.75 lac Sqft. (16,258 Sqmt) Office Space from Third floor onwards
- Walking Distance from Metro Station Mayur Vihar Phase-1 Extension
- Fully Air-Conditioned, Extremely Low Maintenance Building
- Ample Car Parking in Basement and substantial space for open car parks
- · Located In Mayur Vihar on Delhi-Noida Link Road Connecting Akshardham to NH-24
- Excellent Connectivity from Central & South Delhi Via DND & Barapullah Flyway