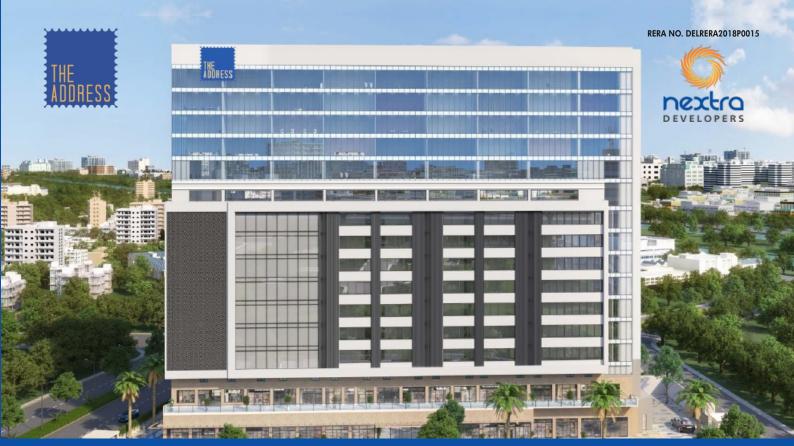

## **READY FOR POSSESSION** PREMIUM OFFICE AND RETAIL SPACE

## MAYUR VIHAR, DELHI DDA APPROVED COMMERCIAL FREE HOLD SPACE

2,15,000 SQFT. (19,974 SQMT) COMMERCIAL FREEHOLD SPACE AVAILABLE FOR LEASE & PURCHASE

- DDA approved 1.12 acre Freehold Plot
- Comprising of Retail Space of 40,000 Sqft (1376 Sqmt) on Ground and First floor.
- 1.75 lac Sqft. (16,258 Sqmt) Office Space from Third floor onwards
- Walking Distance from Metro Station Mayur Vihar Phase-1 Extension
- Fully Air-Conditioned, Extremely Low Maintenance Building
- Ample Car Parking in Basement and substantial space for open car parks
- · Located In Mayur Vihar on Delhi-Noida Link Road Connecting Akshardham to NH-24
- Excellent Connectivity from Central & South Delhi Via DND & Barapullah Flyway